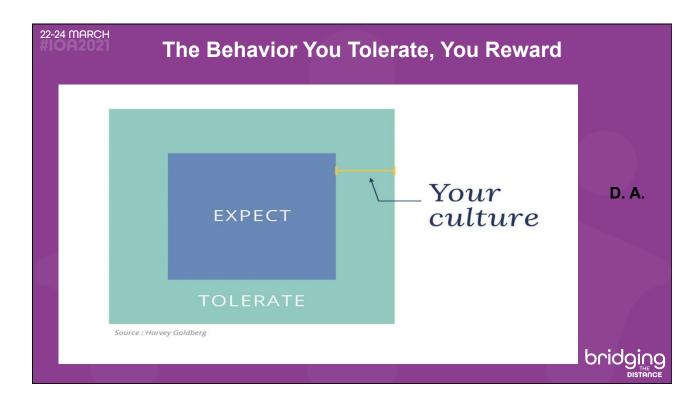

The University of Kansas

Lawrence, KS

Dawn Osborne-Adams – University Ombuds and Director of the Ombuds Office

**University of North Carolina at Chapel Hill** 

Chapel Hill, NC

Roy Baroff - Faculty & Staff Ombuds